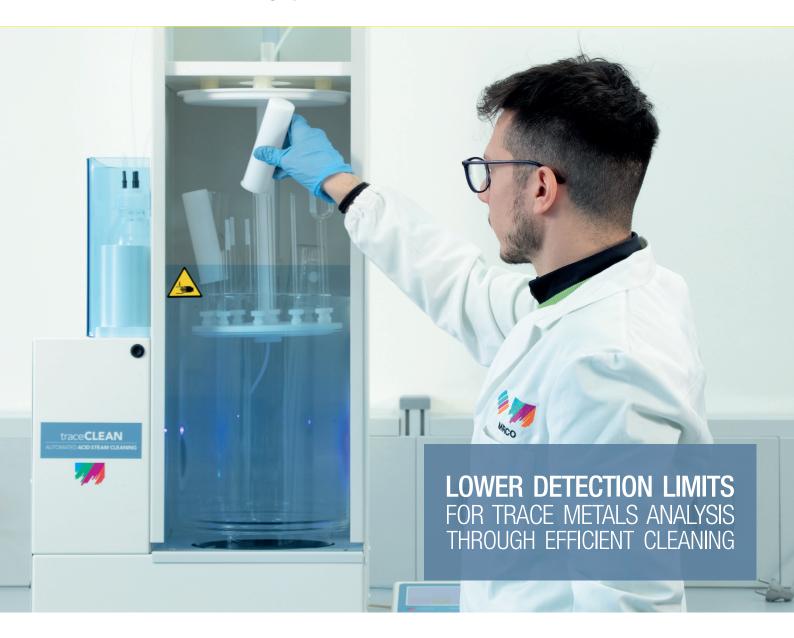

# **traceCLEAN**Automated Acid Steam Cleaning System

# ADVANCED CLEANING TO ENSURE HIGH-QUALITY TRACE METALS ANALYSIS

The traceCLEAN provides superior acid cleaning for most items used in elemental analysis. Through its use of clean acid steam, lower blanks are achievable to improve your detection limits. The overall laboratory productivity is insured through its fully automated, intuitive design.

### I IMPROVED WORKFLOW

Place the items to be cleaned in the traceCLEAN, the rotating design of the holder simplifies the removal and the introduction of all items. Select a program or create a new one and press "Start" on the touch screen terminal. The dedicated exhaust system avoids exposure to acid fumes. In just over an hour all items are effectively cleaned.