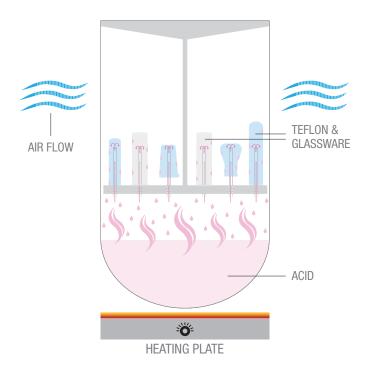

#### ACID STEAM CLEANING SYSTEM

The steam cleaning approach uses freshly distilled hot acid vapours. The metal contaminants are leached from the items to be cleaned through a continuous reflux of distilled hot nitric acid vapours.

traceCLEAN, automatic acid steam cleaning scheme